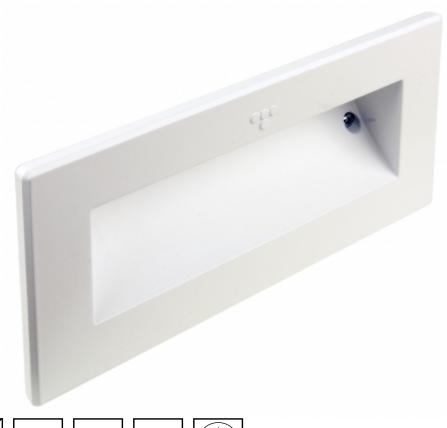

## STEP - EMERGENCY LIGHT

Addressable 24-230 V centrally supplied LED emergency light.

Stylish and inconspicuous, the STEP emergency light is specifically designed for use on stairs and other areas where luminaires are to be installed close to the floor. This luminaire is well suited to, for example, theatres and hospitals, were there is a specific need to keep emergency lighting close to the floor.